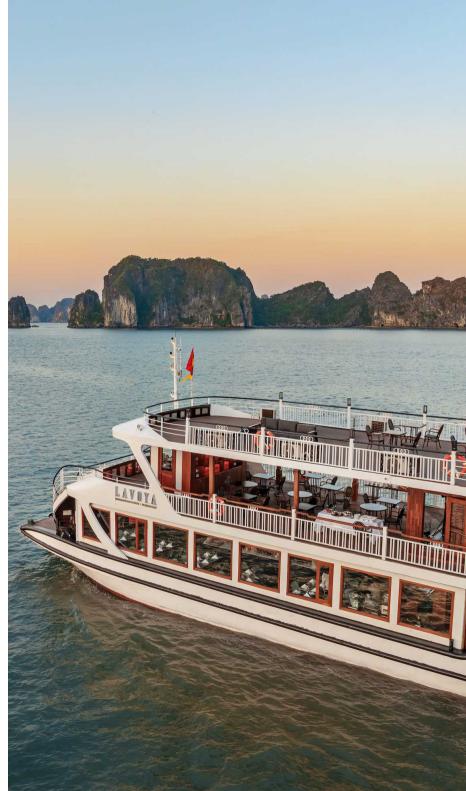

## LAVOYA BOUTIQUE DAY CRUISE

As the latest edition of our lavish fleet in the Wonder, **Lavoya Boutique Day Cruise** is a journey of distinction, where every step of your Halong Bay adventure is well taken care of.

|        | ٩             |
|--------|---------------|
| LAUNCH | CAPACITY      |
| 2024   | 99 Passengers |
| SIZE   |               |

29.92m long | 7.2m wide

|        |      | 52 Seats |
|--------|------|----------|
| LONG   | WIDE | TOTAL    |
| 17.17m | 7.2m | 123.6sqm |
|        |      |          |