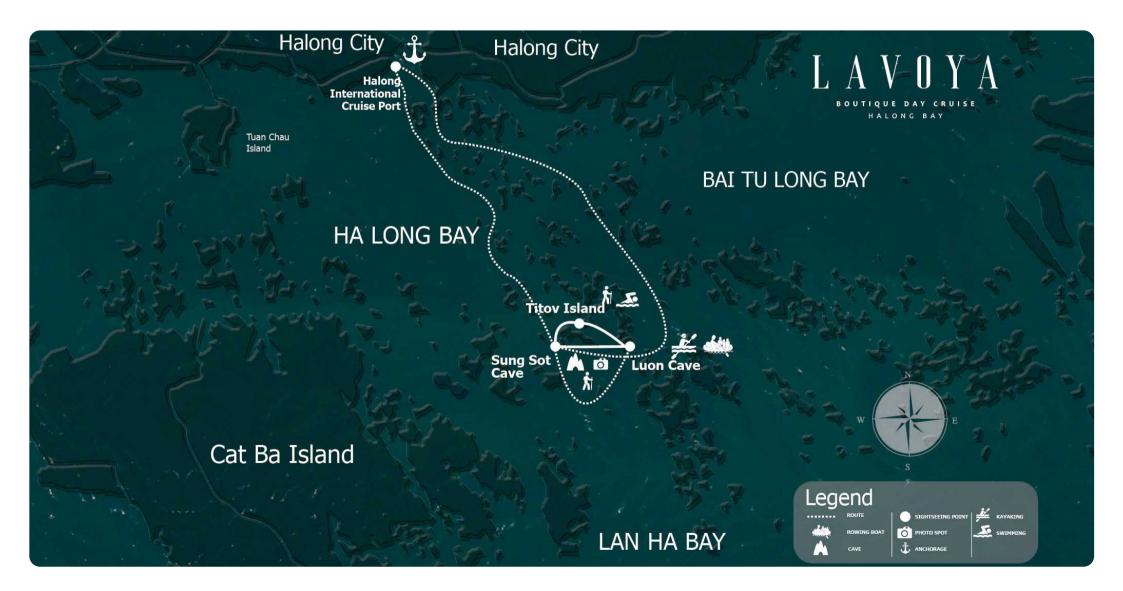

|

29.92m long | 7.2m wide

|        |      | 52 Seats |
|--------|------|----------|
| LONG   | WIDE | TOTAL    |
| 17.17m | 7.2m | 123.6sqm |
|        |      |          |

Bar
Reception

• 360-degree Sundeck

Reading Area

# SERVICES



| CRUISES    | 1-day Seat-in-coach, Charter                                                             |
|------------|------------------------------------------------------------------------------------------|
| EXCURSIONS | Caves, grottoes, island                                                                  |
| CUISINE    | Premium Asian - European cuisine                                                         |
| ACTIVITIES | Kayaking, bamboo boat ride, hiking,<br>swimming, cooking demonstration,<br>afternoon tea |



# ROUTE MAP













- A SUMMARY OF LAVOYA BOUTIQUE DAY CRUISE

# ACCIESSIBILITY

### **OPERATING INFORMATION**

Operating area
Halong Bay, Vietnam

### Address

1F, Terminal - Halong International Cruise Port, Bai Chay Ward, Halong City, Quang Ninh Province

Halong 🗁 Hanoi Airport (Noi Bai) 155km (approx. 2.5-hour drive)

Halong 🖴 Haiphong Airport (Cat Bi) 45km (approx. 1-hour drive) **Shared shuttle bus service** Daily departure from Hanoi at 6:30 A.M

### **Private car service** Upon request

### **CREDIT CARDS ACCEPTED**

Visa, Mastercard

### LANGUAGES SPOKEN

English, Vietnamese, Hindi, Filipino, Korean, Taiwanese



## - HANOI OFFICE

**2F, Hanoi Tower** 49 Hai Ba Trung Street, Hoan Kiem District, Hanoi City

# - HALONG OFFICE

**2F, Terminal** - Halong International Cruise Port, Bai Chay Wa