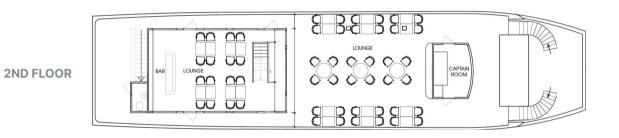

|

29.92m long | 7.2m wide

|        |      | 52 Seats |
|--------|------|----------|
| LONG   | WIDE | TOTAL    |
| 17.17m | 7.2m | 123.6sqm |
|        |      |          |

Bar
Reception

• 360-degree Sundeck

Reading Area

# SERVICES



| CRUISES    | 1-day Seat-in-coach, Charter                                                             |
|------------|------------------------------------------------------------------------------------------|
| EXCURSIONS | Caves, grottoes, island                                                                  |
| CUISINE    | Premium Asian - European cuisine                                                         |
| ACTIVITIES | Kayaking, bamboo boat ride, hiking,<br>swimming, cooking demonstration,<br>afternoon tea |



# ROUTE MAP













- A SUMMARY OF LAVOYA BOUTIQUE DAY CRUISE

# ACCIESSIBILITY

### **OPERATING INFORMATION**

Operating area
Halong Bay, Vietnam

### Address

1F, Terminal - Halong International Cruise Port, Bai Chay Ward, Halong City, Quang Ninh Province

Halong 🗁 Hanoi Airport (Noi Bai) 155km (approx. 2.5-hour drive)

Halong 🖴 Haiphong Airport (Cat Bi) 45km (approx. 1-hour drive) **Shared shuttle bus service** Daily departure from Hanoi at 6:30 A.M

### **Private car service** Upon request

### **CREDIT CARDS ACCEPTED**

Visa, Mastercard

### LANGUAGES SPOKEN

English, Vietnamese, Hindi, Filipino, Korean, Taiwanese



## - HANOI OFFICE

**2F, Hanoi Tower** 49 Hai Ba Trung Street, Hoan Kiem District, Hanoi City

# - HALONG OFFICE

**2F, Terminal** - Halong International Cruise Port, Bai Chay Ward, Ha