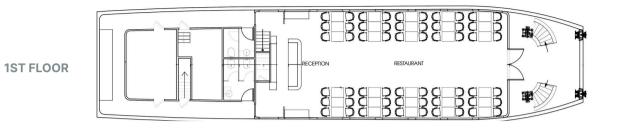

|        | ٩             |
|--------|---------------|
| LAUNCH | CAPACITY      |
| 2024   | 99 Passengers |
| SIZE   |               |

29.92m long | 7.2m wide

|        |      | 52 Seats |
|--------|------|----------|
| LONG   | WIDE | TOTAL    |
| 17.17m | 7.2m | 123.6sqm |
|        |      |          |

Bar
Reception

• 360-degree Sundeck

Reading Area