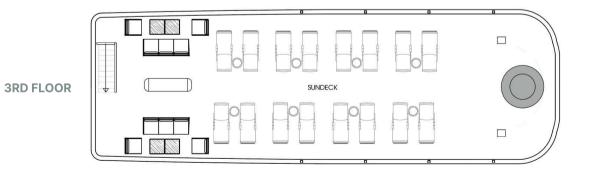

|

29.92m long | 7.2m wide

|        |      | 52 Seats |
|--------|------|----------|
| LONG   | WIDE | TOTAL    |
| 17.17m | 7.2m | 123.6sqm |
|        |      |          |

Bar
Reception

• 360-degree Sundeck

Reading Area

# SERVICES



| CRUISES    | 1-day Seat-in-coach, Charter                                                             |
|------------|------------------------------------------------------------------------------------------|
| EXCURSIONS | Caves, grottoes, island                                                                  |
| CUISINE    | Premium Asian - European cuisine                                                         |
| ACTIVITIES | Kayaking, bamboo boat ride, hiking,<br>swimming, cooking demonstration,<br>afternoon tea |



# ROUTE MAP













- A SUMMARY OF LAVOYA BOUTIQUE DAY CRUISE

# ACCIESSIBILITY

### **OPERATING INFORMATION**

Operating area
Halong Bay, Vietnam

### Address

1F, Terminal - Halong International Cruise Port, Bai Chay Ward, Halong City, Quang Ninh Province

Halong 🗁 Hanoi Airport (Noi Bai) 155km (approx. 2.5-hour drive)

Halong 🖴 Haiphong Airport (Cat Bi) 45km (approx. 1-hour drive) **Shared shuttle bus service** Daily departure from Hanoi at 6:30 A.M

### **Private car service** Upon request

### **CREDIT CARDS ACCEPTED**

Visa, Mastercard

### LANGUAGES SPOKEN

English, Vietnamese, Hindi, Filipino, Korean, Taiwanese



## - HANOI OFFICE

**2F, Hanoi Tower** 49 Hai Ba Trung Street, Hoan Kiem District, Hanoi City

# - HALONG OFFICE

**2F, Terminal** - Halong International Cruise Port, Bai Chay Ward, Halong