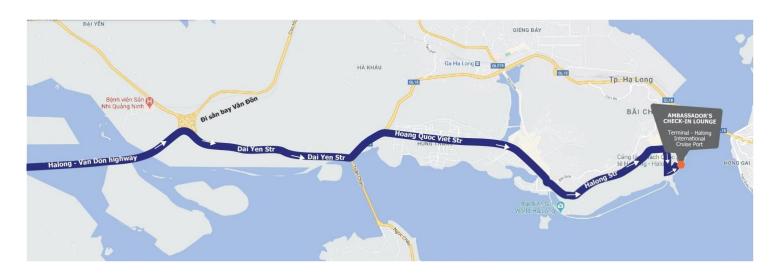

# **Moving Guide**Ambassador's Check-in Lounge

SCAN QR CODE
Get location on Google Map

Hotline **090 175 8884** 

CHECK-IN TIME 8:30 A.M - 9:15 A.M

- Get off Hai Phong Halong and go straight for 3km on QL18 (Dai Yen Street)
- At the roundabout, take the second turning on the left, go straight for 2.5km and pass Honda Showroom Quang Ninh. Turn right at Hoang Quoc Viet Street
- Go straight for 7km on Hoang Quoc Viet Street
- Go straight for 5km on Halong Street
- Turn right at Thuong Cang Street, then go straight for 750m to arrive at Terminal - Halong International Cruise Port. Ambassador's Check-in Lounge is located on the 1<sup>st</sup> floor of the terminal
- Our staff will guide you to park your vehicle and check-in