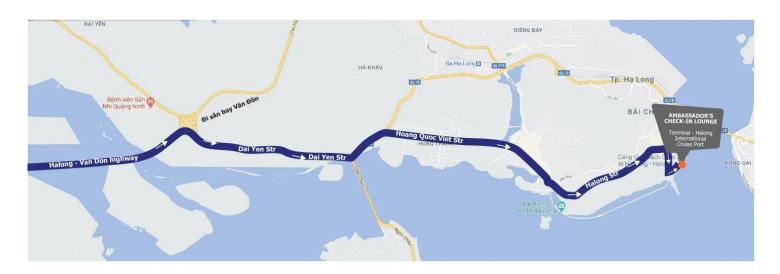

# **Moving Guide**Ambassador's Check-in Lounge

SCAN QR CODE
Get location on Google Map

Hotline **090 175 8884** 

CHECK-IN TIME 8:30 A.M - 9:15 A.M

- Get off Hai Phong Halong and go straight for 3km on QL18 (Dai Yen Street)
- At the roundabout, take the second turning on the left, go straight for 2.5km and pass Honda Showroom Quang Ninh. Turn right at Hoang Quoc Viet Street
- Go straight for 7km on Hoang Quoc Viet Street
- Go straight for 5km on Halong Street
- Turn right at Thuong Cang Street, then go straight for 750m to arrive at Terminal - Halong International Cruise Port. Ambassador's Check-in Lounge is located on the 1<sup>st</sup> floor of the terminal
- Our staff will guide you to park your vehicle and check-in