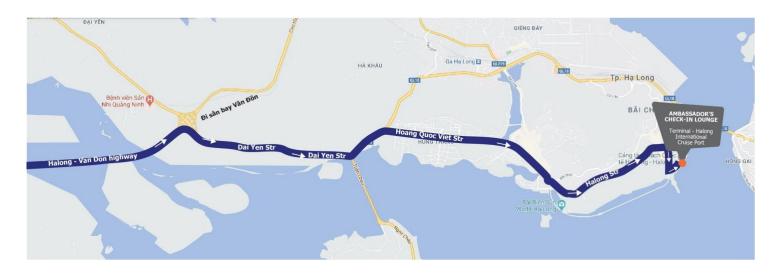

# Moving Guide Ambassador's Check-in Lounge

SCAN QR CODE Get location on Google Map

CHECK-IN TIME 11:00 A.M – 11:45 A.M

- Get off Hai Phong Halong and go straight for 3km on QL18 (Dai Yen Street)
- At the roundabout, take the second turning on the left, go straight for 2.5km and pass Honda Showroom Quang Ninh. Turn right at Hoang Quoc Viet Street
- Go straight for 7km on Hoang Quoc Viet Street
- Go straight for 5km on Halong Street
- Turn right at Thuong Cang Street, then go straight for 750m to arrive at Terminal Halong International Cruise Port. Ambassador's Check-in Lounge is located on the 1<sup>st</sup> floor of the terminal
- Our staff will guide you to park your vehicle and check-in